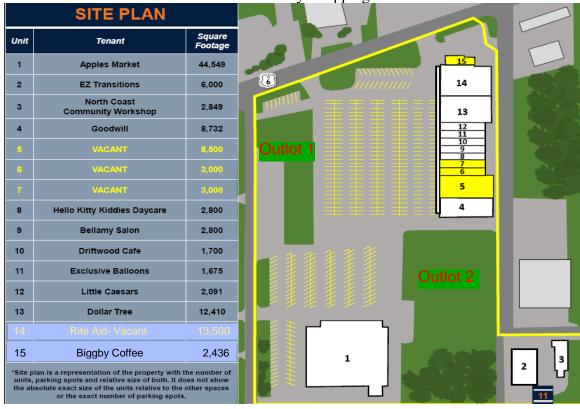

Site Plan – Shoreway Shopping Center

Co-Tenants: Inline with Apples Supermarket, Dollar Tree, Goodwill, Rite Aid, Little

Caesar's Pizza, Bellamy Salon, Driftwood Café, Hello Kiddies Day Care, etc.

Nearby Tenants: Subway, Speedway, Lorain County Library, etc.