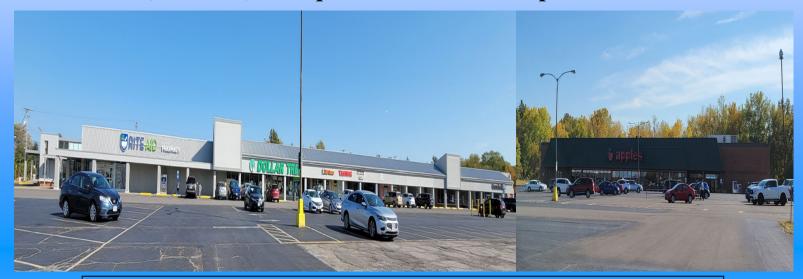

## **Shoreway Shopping Center Sheffield Lake, Ohio**

3,000 - 25,910 square feet available plus outlots

**Description:** 4100 - 4128 Lake Road. Located across from the beach and roughly 10

minutes to i90. Plaza is 116,936 sq ft.

Co-Tenants: Inline with Apples Supermarket, Dollar Tree, Goodwill, Rite Aid, Little

Caesar's Pizza, Bellamy Salon, Driftwood Café, Hello Kiddies Day Care, etc.

Nearby Tenants: Subway, Speedway, Lorain County Library, etc.